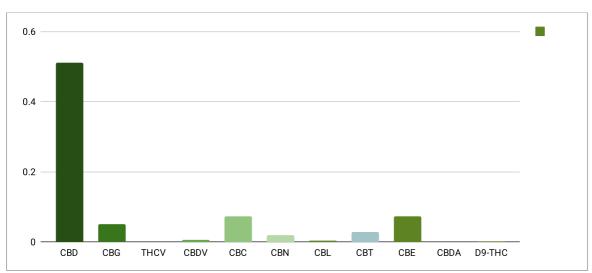

## Cannabinoid Profile & Potency

| ID       | Weight % | Conc.        |
|----------|----------|--------------|
| CBD      | 51.152%  | 511.520 mg/g |
| CBG      | 4.957%   | 49.572 mg/g  |
| D9-THCV  | ND       | ND           |
| CBDV     | 0.598%   | 5.980 mg/g   |
| СВС      | 7.272%   | 72.724 mg/g  |
| CBN      | 1.914%   | 19.136 mg/g  |
| CBL      | 0.442%   | 4.416 mg/g   |
| СВТ      | 2.852%   | 28.520 mg/g  |
| СВЕ      | 7.360%   | 73.600 mg/g  |
| ННС      | ND       | ND           |
| D9-THC   | ND       | ND           |
| ННС      | ND       | ND           |
| CBGA     | 0.092%   | 0.920 mg/g   |
| Total CC | 76.639%  | 766.388 mg/g |